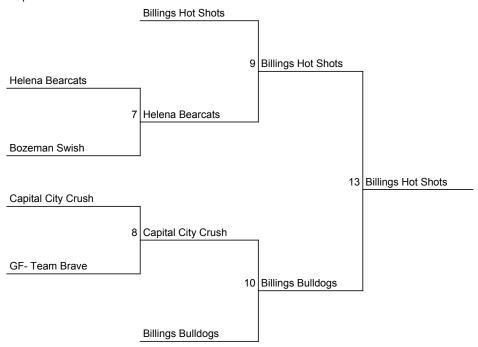

## Sunday January 29, 2017

| Game # | Time     | Location    | Home Team          | vs           | Visiting Team      | Winner                              | Score |
|--------|----------|-------------|--------------------|--------------|--------------------|-------------------------------------|-------|
| 7      | 8:00 AM  | MORNINGSTAR | Helena Bearcats    | 1st Round    | Bozeman Swish      | Helena Bearcats                     | 29-8  |
| 8      | 8:55 AM  | MORNINGSTAR | Capital City Crush | 1st Round    | GF- Team Brave     | Capital City Crush                  | 22-13 |
| 9      | 11:40 AM | MORNINGSTAR | Billings Hot Shots | Semi-Final   | Helena Bearcats    | Billings Hot Shots                  | 26-10 |
| 10     | 12:35 PM | MORNINGSTAR | Billings Bulldogs  | Semi-Final   | Capital City Crush | Billings Bulldogs                   | 16-10 |
| 11     | 1:45 PM  | MORNINGSTAR | Bozeman Swish      | Consolation  | GF - Team Brave    | GF - Team Brave                     | 42-6  |
| 12     | 2:40 PM  | MORNINGSTAR | CANCELED           | Consolation  | CANCELED           | Not Necessary, teams already have 4 |       |
| 13     | 3:35 PM  | MORNINGSTAR | Billings Hot Shots | Championship | Billings Bulldogs  | Billings Hot Shots                  | 24-17 |

### **Playoff Brackets**

Championship Bracket