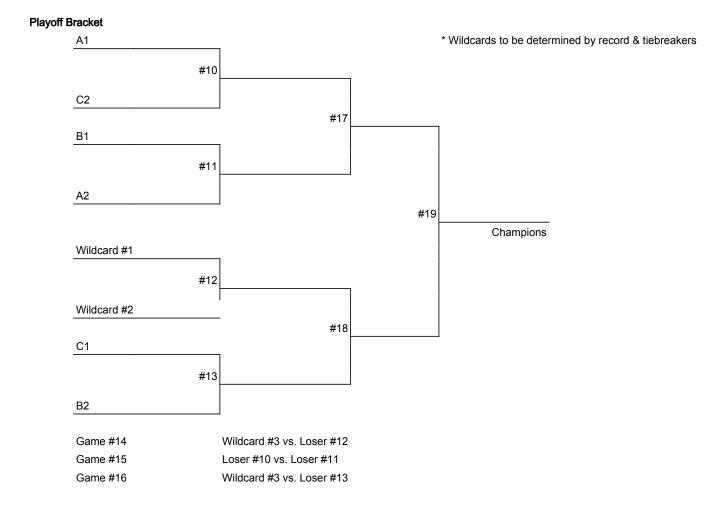

## Saturday January 31, 2015

| Game # | Time     | Location   | Home Team                | vs | Visiting Team       | Winner | Score |
|--------|----------|------------|--------------------------|----|---------------------|--------|-------|
| 1      | 9:00 AM  | Anderson   | Helena Bengals           | VS | Bozeman Attack      |        |       |
| 2      | 11:00 AM | Hyalite    | Manhattan Shooting Stars | VS | Helena Blizzard     |        |       |
| 3      | 11:00 AM | Meadowlark | Lewistown Eagles         | VS | Billings Baumberger |        |       |
| 4      | 12:00 PM | Hyalite    | Great Falls Flight       | VS | Bozeman Attack      |        |       |
| 5      | 1:00 PM  | Hyalite    | Havre Hustlers           | VS | Helena Blizzard     |        |       |
| 6      | 2:00 PM  | Hyalite    | Helena Blue Devils       | VS | Lewistown Eagles    |        |       |
| 7      | 3:00 PM  | Hyalite    | Helena Bengals           | VS | Great Falls Flight  |        |       |
| 8      | 4:00 PM  | Hyalite    | Manhattan Shooting Stars | VS | Havre Hustlers      |        |       |
| 9      | 5:00 PM  | Hyalite    | Billings Baumberger      | VS | Helena Blue Devils  |        |       |
| 10     | 6:00 PM  | Hyalite    | A1                       | vs | C2                  |        |       |
| 11     | 7:00 PM  | Hyalite    | B1                       | VS | A2                  |        |       |
| 12     | 8:00 PM  | Hyalite    | Wildcard #1              | vs | Wildcard #2         |        |       |
| 13     | 9:00 PM  | Hyalite    | C1                       | VS | B2                  |        |       |

## Sunday February 1, 2015

| Game # | Time     | Location    | Home Team   | VS | Visiting Team | Winner       | Score |
|--------|----------|-------------|-------------|----|---------------|--------------|-------|
| 14     | 8:00 AM  | North #2 HS | Wildcard #3 | VS | Loser #12     |              |       |
| 15     | 9:00 AM  | North #2 HS | Loser #10   | VS | Loser #11     |              |       |
| 16     | 10:00 AM | Anderson    | Wildcard #3 | VS | Loser #13     |              |       |
| 17     | 11:00 AM | North #2 HS | Winner #10  | VS | Winner #11    | Semi-final   |       |
| 18     | 11:00 AM | Anderson    | Winner #12  | VS | Winner #13    | Semi-final   |       |
| 19     | 1:00 PM  | Anderson    | Winner #17  | VS | Winner #18    | Championship |       |