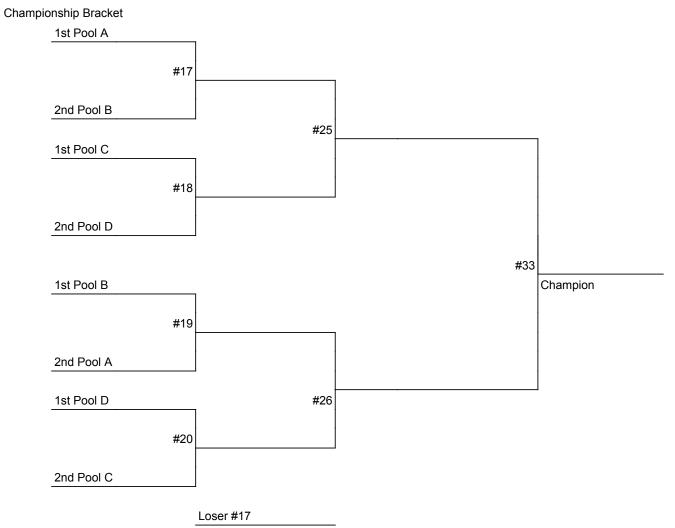

### Saturday January 31, 2015

| Game # | Time     | Location    | Home Team              | vs | Visiting Team           | Winner | Score |
|--------|----------|-------------|------------------------|----|-------------------------|--------|-------|
| 1      | 8:00 AM  | South #1 HS | Billings Flight        | VS | Purple Thunder          |        |       |
| 2      | 8:00 AM  | South #2 HS | Livingston Rangers     | vs | Bozeman Chargers        |        |       |
| 3      | 9:00 AM  | South #1 HS | Helena Blue Devils     | vs | Billings Vipers         |        |       |
| 4      | 9:00 AM  | South #2 HS | Townsend Bulldogs      | vs | Bozeman Whiteout        |        |       |
| 5      | 12:00 PM | South #1 HS | Bozeman Chargers       | vs | Billings Flight         |        |       |
| 6      | 12:00 PM | South #2 HS | Purple Thunder         | vs | Livingston Rangers      |        |       |
| 7      | 1:00 PM  | Hawk HS     | West Side Saintz       | vs | Havre Gym Rats          |        |       |
| 8      | 2:00 PM  | South #1 HS | Billings Blaze         | vs | Bozeman Bombers         |        |       |
| 9      | 3:00 PM  | South #1 HS | Bozeman Whiteout       | vs | Helena Blue Devils      |        |       |
| 10     | 3:00 PM  | Hawk HS     | Billings Vipers        | vs | Townsend Bulldogs       |        |       |
| 11     | 4:00 PM  | South #1 HS | Fairfield              | vs | Lewistown Golden Eagles |        |       |
| 12     | 4:00 PM  | South #2 HS | Montana City Heat      | vs | Whitefish Vortex        |        |       |
| 13     | 4:00 PM  | CJMS        | Havre Gym Rats         | vs | Billings Blaze          |        |       |
| 14     | 5:00 PM  | CJMS        | Bozeman Bombers        | vs | West Side Saintz        |        |       |
| 15     | 6:00 PM  | South #1 HS | Whitefish Vortex       | VS | Fairfield               |        |       |
| 16     | 6:00 PM  | CJMS        | Lewistown Golden Eagle | vs | Montana City Heat       |        |       |
| 17     | 7:00 PM  | South #1 HS | 1st Pool A             | vs | 2nd Pool B              |        |       |
| 21     | 7:00 PM  | CJMS        | 3rd Pool A             | vs | 4th Pool B              |        |       |
| 19     | 8:00 PM  | South #1 HS | 1st Pool B             | vs | 2nd Pool A              |        |       |
| 20     | 8:00 PM  | South #2 HS | 1st Pool D             | vs | 2nd Pool C              |        |       |
| 18     | 8:00 PM  | CJMS        | 1st Pool C             | vs | 2nd Pool D              |        |       |
| 22     | 9:00 PM  | South #1 HS | 3rd Pool C             | VS | 4th Pool D              |        |       |

## Sunday February 1, 2015

| Game # | Time     | Location    | Home Team       | vs | Visiting Team   | Winner       | Score |
|--------|----------|-------------|-----------------|----|-----------------|--------------|-------|
| 27     | 8:00 AM  | South #1 HS | Loser Game #17  | VS | Loser Game #18  |              |       |
| 28     | 8:00 AM  | Hawk HS     | Loser Game #19  | VS | Loser Game #20  |              |       |
| 29     | 9:00 AM  | South #1 HS | Winner Game #21 | VS | Winner Game #22 |              |       |
| 25     | 10:00 AM | South #1 HS | Winner Game #17 | vs | Winner Game #18 | Semi-Final   |       |
| 26     | 11:00 AM | South #1 HS | Winner Game #19 | VS | Winner Game #20 | Semi-Final   |       |
| 30     | 12:00 PM | South #1 HS | Winner Game #23 | VS | Winner Game #24 |              |       |
| 31     | 1:00 PM  | South #1 HS | Loser Game #21  | VS | Loser Game #22  |              |       |
| 32     | 1:00 PM  | South #2 HS | Loser Game #23  | VS | Loser Game #24  |              |       |
| 33     | 2:00 PM  | South #1 HS | Winner Game #25 | VS | Winner Game #26 | Championship |       |
| 34     | 2:00 PM  | South #2 HS | Winner Game #29 | vs | Winner Game #30 |              |       |