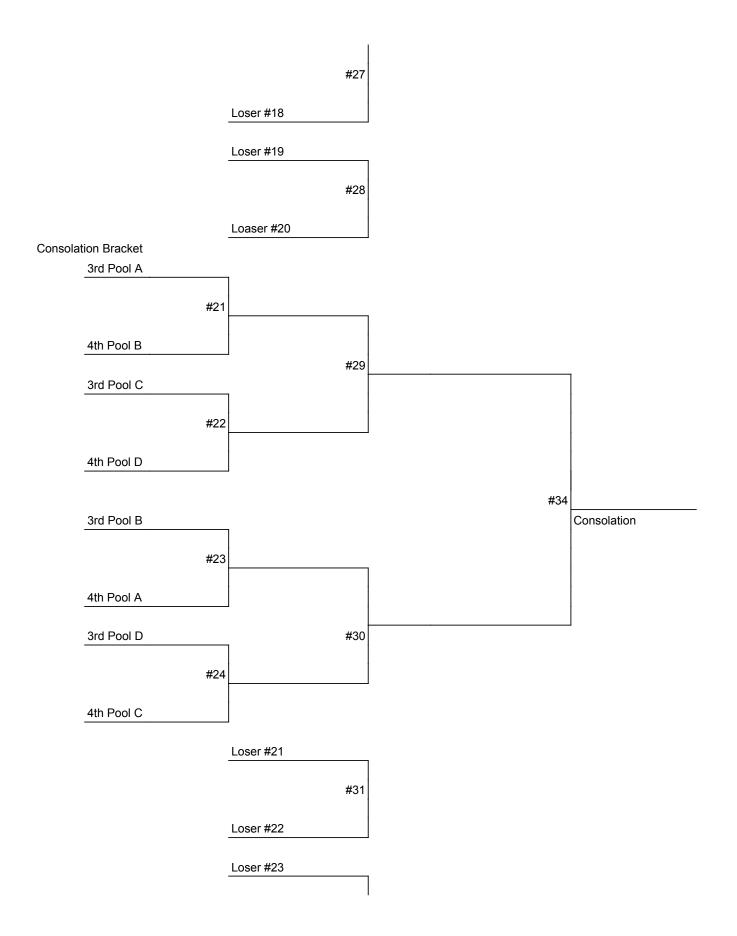

| 23 | 9:00 PM | South #2 HS | 3rd Pool B | VS | 4th Pool A |  |
|----|---------|-------------|------------|----|------------|--|
| 24 | 9:00 PM | CJMS        | 3rd Pool D | VS | 4th Pool C |  |

## Sunday February 1, 2015

| Game # | Time     | Location    | Home Team       | vs | Visiting Team   | Winner       | Score |
|--------|----------|-------------|-----------------|----|-----------------|--------------|-------|
| 27     | 8:00 AM  | South #1 HS | Loser Game #17  | VS | Loser Game #18  |              |       |
| 28     | 8:00 AM  | Hawk HS     | Loser Game #19  | VS | Loser Game #20  |              |       |
| 29     | 9:00 AM  | South #1 HS | Winner Game #21 | VS | Winner Game #22 |              |       |
| 25     | 10:00 AM | South #1 HS | Winner Game #17 | vs | Winner Game #18 | Semi-Final   |       |
| 26     | 11:00 AM | South #1 HS | Winner Game #19 | VS | Winner Game #20 | Semi-Final   |       |
| 30     | 12:00 PM | South #1 HS | Winner Game #23 | VS | Winner Game #24 |              |       |
| 31     | 1:00 PM  | South #1 HS | Loser Game #21  | VS | Loser Game #22  |              |       |
| 32     | 1:00 PM  | South #2 HS | Loser Game #23  | VS | Loser Game #24  |              |       |
| 33     | 2:00 PM  | South #1 HS | Winner Game #25 | VS | Winner Game #26 | Championship |       |
| 34     | 2:00 PM  | South #2 HS | Winner Game #29 | vs | Winner Game #30 |              |       |

# Bozeman Hardwood Classic 2015 - 8th Grade Boys

#32

Loser #24