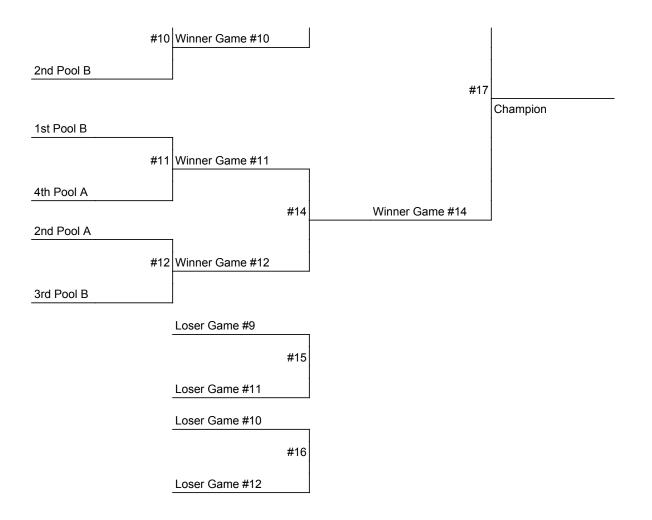

## Saturday January 31, 2015

| Game # | Time     | Location    | Home Team        | vs | Visiting Team    | Winner | Score |
|--------|----------|-------------|------------------|----|------------------|--------|-------|
| 1      | 10:00 AM | South #2 HS | Bozeman Swoosh   | VS | Big Sky Fury     |        |       |
| 2      | 10:00 AM | South #1 HS | Billings Rebels  | VS | Havre Lady Bears |        |       |
| 3      | 11:00 AM | South #2 HS | Choteau Crush    | VS | Team Helena      |        |       |
| 4      | 11:00 AM | South #1 HS | MJ'\$ Team       | VS | Missoula Synergy |        |       |
| 5      | 1:00 PM  | South #2 HS | Big Sky Fury     | VS | Choteau Crush    |        |       |
| 6      | 1:00 PM  | South #1 HS | MJ'\$ Team       | VS | Havre Lady Bears |        |       |
| 7      | 2:00 PM  | South #2 HS | Team Helena      | VS | Bozeman Swoosh   |        |       |
| 8      | 3:00 PM  | South #2 HS | Missoula Synergy | VS | Billings Rebels  |        |       |
| 9      | 5:00 PM  | South #2 HS | 1st Pool A       | VS | 4th Pool B       |        |       |
| 10     | 6:00 PM  | South #2 HS | 2nd Pool B       | vs | 3rd Pool A       |        |       |
| 11     | 7:00 PM  | South #2 HS | 1st Pool B       | VS | 4th Pool A       |        |       |
| 12     | 9:00 PM  | SMS         | 2nd Pool A       | vs | 3rd Pool B       |        |       |

## Sunday February 1, 2015

| Game # | Time     | Location    | Home Team       | vs | Visiting Team   | Winner       | Score |
|--------|----------|-------------|-----------------|----|-----------------|--------------|-------|
| 13     | 8:00 AM  | South #2 HS | Winner Game #9  | VS | Winner Game #10 | Semi-Final   |       |
| 14     | 9:00 AM  | South #2 HS | Winner Game #11 | vs | Winner Game #12 | Semi-Final   |       |
| 15     | 10:00 AM | South #2 HS | Loser Game #9   | VS | Loser Game #11  |              |       |
| 16     | 11:00 AM | South #2 HS | Loser Game #10  | VS | Loser Game #12  |              |       |
| 17     | 12:00 PM | South #2 HS | Winner Game #13 | VS | Winner Game #14 | Championship |       |

## **Playoff Brackets**